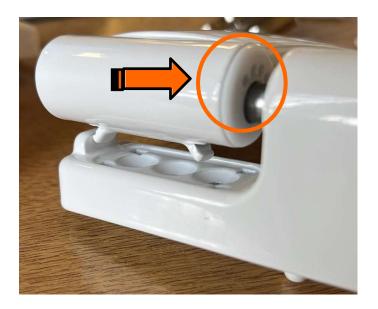

## **Compression Adjustment**

1.

x 4 vent holes at the top of the bush (towards you) hinge compression is set to **OFF** 

#### 2.

x 4 vent holes at the top of the bush (away from you) hinge compression is **ON** 

### 3.

Insert 4mm Allen key rotating centre bush left to right to achieve desired compression setting