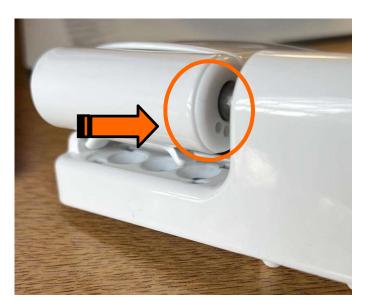

## **Compression Adjustment**

1.

x 4 vent holes at the top of the bush (towards you) hinge compression is set to **OFF** 

#### 2.

x 4 vent holes at the top of the bush (away from you) hinge compression is **ON** 

### 3.

Insert 4mm Allen key rotating centre bush left to right to achieve desired compression setting