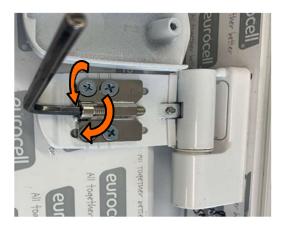

#### Compression Adjustment

+/- 1.0mm 5mm Allen Key

Rotate the Allen key clockwise anti-clockwise to give the required compression setting required.

Height Adjustment

+ 6mm (+/ - 3mm)

**6mm Allen Key** 

Rotate the Allen key clockwise give the required height setting. Ensure that the weight of the door is evenly distributed across all hinges.