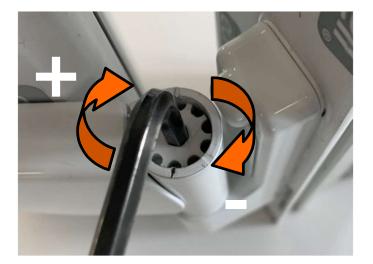

#### Compression Adjustment

+/- 1.0mm 5mm Allen Key

Rotate the Allen key clockwise anti-clockwise to give the required compression setting required.

Height Adjustment

+ 6mm (+/ - 3mm)

**6mm Allen Key** 

Rotate the Allen key clockwise give the required height setting. Ensure that the weight of the door is evenly distributed across all hinges.

Lateral Adjustment

+/- 4mm 5mm Allen Key

Rotate the Allen key clockwise or anti-clockwise to give the required lateral setting. Ensure even distributed across all hinges.