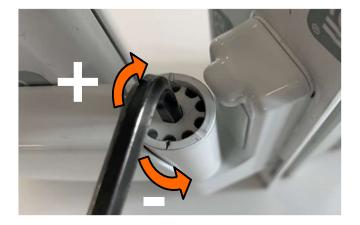

#### Compression Adjustment

+/- 1.0mm 5mm Allen Key

Rotate the Allen key clockwise anti-clockwise to give the required compression setting required.

Height Adjustment

+ 6mm (+/ - 3mm)

**6mm Allen Key** 

Rotate the Allen key clockwise give the required height setting. Ensure that the weight of the door is evenly distributed across all hinges.