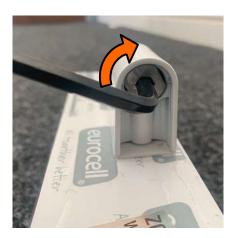

Lateral Adjustment

+/- 4mm 5mm Allen Key

Rotate the Allen key clockwise or anti-clockwise to give the required lateral setting. Ensure even distributed across all hinges.