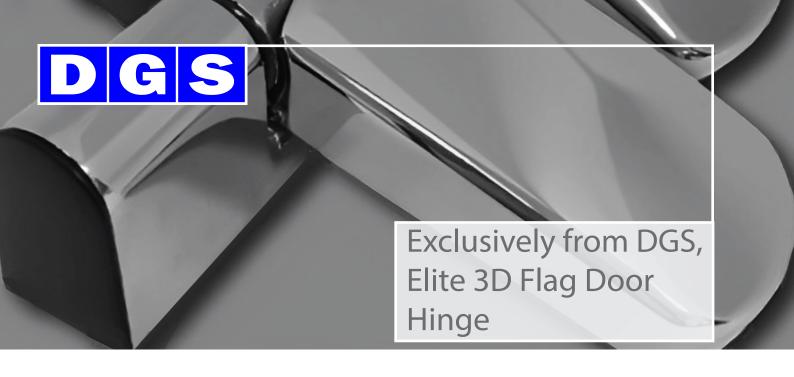

### **ELITE 3D FLAG DOOR HINGE**

Ergonomically designed to suit PVC-U door profiles and fully 3D adjustable.

# **Features:**

- 1. Part of the Elite Suited Window and Door Furniture range.
- 2. Can achieve PAS24 accreditation as part of a complete door assembly.
- 3. Steel / Stainless Steel sash plate for superior strength.
- 4. Cycle tested to 100,000 cycles, conforms to BS EN119.
- 5. 3D Independent vertical, lateral and compression adjustment.
- 6. Corrosion tested to BS EN 1670: Grade 5 painted finishes and Grade 4 plated finishes.
- 7. 10 year mechanical guarantee.
- 8. Available in 19mm and 22mm height options, variety of hinge packers available.

## **Patented Solutions**

Patent pending "Anti-lift" security feature, with a 2.5mm steel carriage plate offering enhanced performance and security.